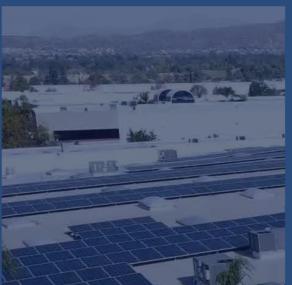

#### OCIP CONVERTS TO SOLAR TO USE GREEN ENERGY

OCIP Recently worked with Revel to install solar panels on our facility in Anaheim, CA. We are committed to continuous improvements in sustainable environmental outcomes and doing our part to reduce our carbon footprint.

- Description: Commercial Rooftop Solar
- System Capacity: 372 kW
- System Size: 942 Solar PV Modules
- Solar Panel: 395 W Monocrystalline
- Annual Power Cons. (before): 594,000 kWh
- Est. Power Savings (after): 100% Energy Savings