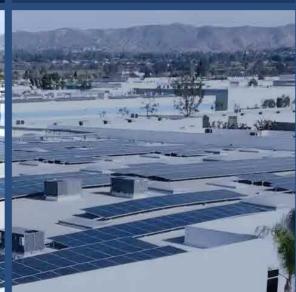

#### OCIP CONVERTS TO SOLAR TO USE GREEN ENERGY

OCIP Recently worked with Revel to install solar panels on our facility in Anaheim, CA. We are committed to continuous improvements in sustainable environmental outcomes and doing our part to reduce our carbon footprint.

- Description: Commercial Rooftop Solar
- System Capacity: 372 kW
- System Size: 942 Solar PV Modules
- Solar Panel: 395 W Monocrystalline
- Annual Power Cons. (before): 594,000 kWh
- Est. Power Savings (after): 100% Energy Savings