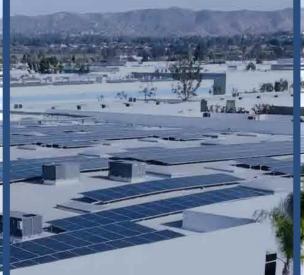

#### OCIP CONVERTS TO SOLAR TO USE GREEN ENERGY

OCIP Recently worked with Revel to install solar panels on our facility in Anaheim, CA. We are committed to continuous improvements in sustainable environmental outcomes and doing our part to reduce our carbon footprint.

- Description: Commercial Rooftop Solar
- System Capacity: 372 kW
- System Size: 942 Solar PV Modules
- Solar Panel: 395 W Monocrystalline
- Annual Power Cons. (before): 594,000 kWh
- Est. Power Savings (after): 100% Energy Savings