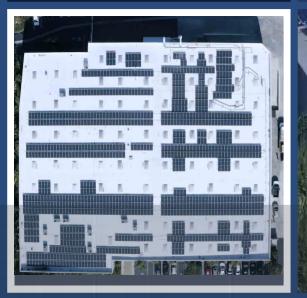

#### OCIP CONVERTS TO SOLAR TO USE GREEN ENERGY

OCIP Recently worked with Revel to install solar panels on our facility in Anaheim, CA. We are committed to continuous improvements in sustainable environmental outcomes and doing our part to reduce our carbon footprint.

- Description: Commercial Rooftop Solar
- System Capacity: 372 kW
- System Size: 942 Solar PV Modules
- Solar Panel: 395 W Monocrystalline
- Annual Power Cons. (before): 594,000 kWh
- Est. Power Savings (after): 100% Energy Savings