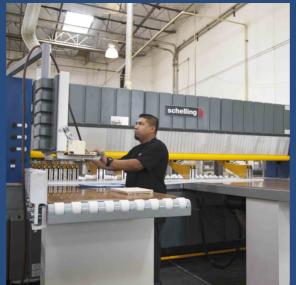

#### **SAW**

OCIP has 2 Schelling high precision CNC cut-to-size panel saws with the ability to cut sheets over 10 feet and 4 inches thick.