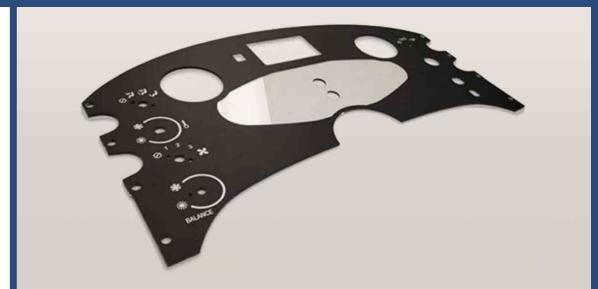

#### POLYCARBONATE SHEET

Lexan\*

FEATURES AND BENEFITS:

- Virtually unbreakable
- High impact resistance
- High clarity and light transmission
- High flame resistance
- Half the weight of glass
- Easy to machine, handle, and install