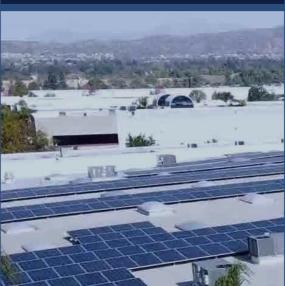

#### OCIP CONVERTS TO SOLAR TO USE GREEN ENERGY

OCIP Recently worked with Revel to install solar panels on our facility in Anaheim, CA. We are committed to continuous improvements in sustainable environmental outcomes and doing our part to reduce our carbon footprint.

- Description: Commercial Rooftop Solar
- System Capacity: 372 kW
- System Size: 942 Solar PV Modules
- Solar Panel: 395 W Monocrystalline
- Annual Power Cons. (before): 594,000 kWh
- Est. Power Savings (after): 100% Energy Savings