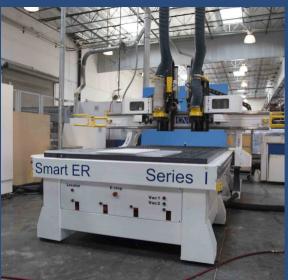

#### CNC

OCIP has seven 3-axis CNC routers. All of our routers feature multiple spindles for high production volume.